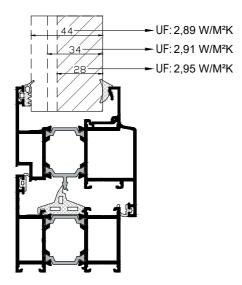

## PERFORMANS DEĞERLERİ / PERFORMANCE VALUES

|                                                               | HOVE OF TABLE !                     |                       |                      |                    |                    |                                       |                      |                     |                    |
|---------------------------------------------------------------|-------------------------------------|-----------------------|----------------------|--------------------|--------------------|---------------------------------------|----------------------|---------------------|--------------------|
| HAVA GEÇİRGENLİĞİ - EN 12207<br>(AIR PERMEABILITY)            | <b>1</b> (150 Pa) <b>2</b> (300 Pa) |                       | <b>2</b><br>(300 Pa) |                    | <b>3</b> (450 Pa)  |                                       | <b>4</b> (600 Pa)    |                     |                    |
| SU SIZDIRMAZLIĞI - EN 12208<br>(WATERTIGHTNESS)               | '                                   | <b>3A</b><br>00 Pa) ( | <b>4A</b><br>150 Pa) | <b>5A</b> (200 Pa) | <b>6A</b> (250 Pa) | <b>7A</b> (300 Pa)                    | <b>8A</b><br>(450 Pa | <b>9A</b> (600 Pa)  | <b>E</b> (600+ Pa) |
| RÜZGAR YÜKÜNE DAYANIM - EN 12210<br>(RESISTANCE TO WIND LOAD) | <b>1</b> (400 Pa)                   | (800                  | <b>2</b><br>) Pa)    | <b>3</b> (1200 Pa  | a) (1              | <b>4</b> (1600 Pa) <b>5</b> (2000 Pa) |                      | <b>E</b> (2000+ Pa) |                    |
| SEHİM KRİTERİ - EN 12210<br>(DEFLECTION CRITEIA)              | <b>A</b> (L/150)                    |                       | <b>B</b> (L/200)     |                    |                    | <b>C</b> (L/300)                      |                      |                     |                    |
| SİSTEM UF DEĞERİ - EN 10077-2<br>(THERMAL INSULATION VALUE)   |                                     |                       |                      |                    |                    |                                       | 2,6                  | 5~2,95 V            | V/M²K              |

# ISI YALITIM DEĞERLERİ (UF) / THERMAL INSULATION VALUE (UF):

Cam Kalınlıkları *(glass thickness)* : min. 9mm - max. 44mm

Cam Kalınlıkları (glass thickness): min. 9mm - max. 44mm

Cam Kalınlıkları (glass thickness) : min. 23mm - max. 48mm