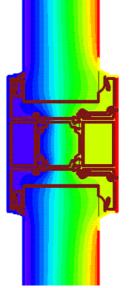

### TEKNİK ÖZELLİKLER / TECHNICAL PROPERTIES

| KASA DERINLIĞİ / FRAME DEPTH                 | 64,2mm          |
|----------------------------------------------|-----------------|
| KANAT DERİNLİĞİ / VENT DEPTH                 | 74,2mm          |
| PROFİL ET KALINLIĞI / PROFILE WALL THICKNESS | 1,6 / 1,8 / 2mm |
| MAX. CAM KALINLIĞI / MAX. GLASS THICKNESS    | 44mm            |
| ISI BARİYERLERİ / THERMAL INSULATION BAR     | 24mm            |

# ISI YALITIM DEĞERLERİ (UF) / THERMAL INSULATION VALUE (UF):

Cam Kalınlıkları *(glass thickness)* : min. 9mm - max. 44mm

Cam Kalınlıkları (glass thickness): min. 9mm - max. 44mm

Cam Kalınlıkları (glass thickness) : min. 23mm - max. 48mm