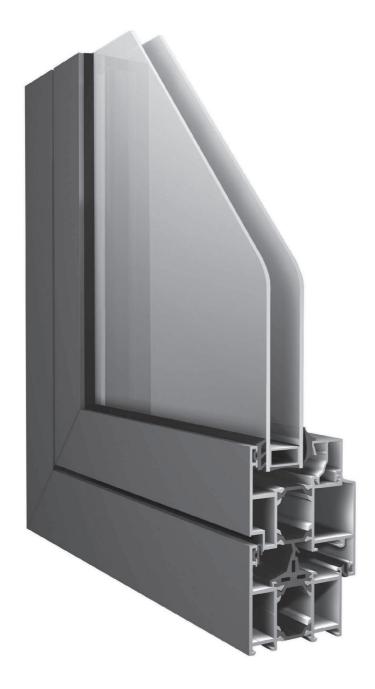

### TEKNİK ÖZELLİKLER / TECHNICAL PROPERTIES

| KASA DERINLIĞİ / FRAME DEPTH                 | 64,2mm          |
|----------------------------------------------|-----------------|
| KANAT DERİNLİĞİ / VENT DEPTH                 | 74,2mm          |
| PROFİL ET KALINLIĞI / PROFILE WALL THICKNESS | 1,6 / 1,8 / 2mm |
| MAX. CAM KALINLIĞI / MAX. GLASS THICKNESS    | 44mm            |
| ISI BARİYERLERİ / THERMAL INSULATION BAR     | 24mm            |

| KULLANIM SEÇENEKLERİ / APPLICATION ALTERNATIVES    | <b>KAPI</b><br>DOOR | PENCERE<br>WINDOW |
|----------------------------------------------------|---------------------|-------------------|
| İÇE AÇILIR / INWARD OPENING                        | •                   | •                 |
| DIŞA AÇILIR / OUTWARD OPENING                      | •                   |                   |
| VASISTAS / BOTTOM HUNG                             |                     | •                 |
| ÇİFT EKSEN AÇILIM / TILT & TURN OPENING            | •                   | •                 |
| PVC AKSESUAR İÇİN KANAT / VENT FOR PVC ACCESSORIES | •                   | •                 |
| PİVOT / PIVOT                                      |                     | •                 |
| ÇEK & SÜR / TILT & SLIDE                           | •                   | •                 |
| KATLANIR / FOLDING                                 | •                   | •                 |