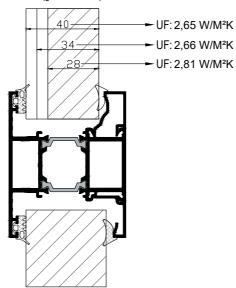

## PERFORMANS DEĞERLERİ / PERFORMANCE VALUES

|                                                               | HOVE OF TABLE !                     |                       |                      |                    |                    |                                       |                      |                     |                    |
|---------------------------------------------------------------|-------------------------------------|-----------------------|----------------------|--------------------|--------------------|---------------------------------------|----------------------|---------------------|--------------------|
| HAVA GEÇİRGENLİĞİ - EN 12207<br>(AIR PERMEABILITY)            | <b>1</b> (150 Pa) <b>2</b> (300 Pa) |                       | <b>2</b><br>(300 Pa) |                    | <b>3</b> (450 Pa)  |                                       | <b>4</b> (600 Pa)    |                     |                    |
| SU SIZDIRMAZLIĞI - EN 12208<br>(WATERTIGHTNESS)               | '                                   | <b>3A</b><br>00 Pa) ( | <b>4A</b><br>150 Pa) | <b>5A</b> (200 Pa) | <b>6A</b> (250 Pa) | <b>7A</b> (300 Pa)                    | <b>8A</b><br>(450 Pa | <b>9A</b> (600 Pa)  | <b>E</b> (600+ Pa) |
| RÜZGAR YÜKÜNE DAYANIM - EN 12210<br>(RESISTANCE TO WIND LOAD) | <b>1</b> (400 Pa)                   | (800                  | <b>2</b><br>) Pa)    | <b>3</b> (1200 Pa  | a) (1              | <b>4</b> (1600 Pa) <b>5</b> (2000 Pa) |                      | <b>E</b> (2000+ Pa) |                    |
| SEHİM KRİTERİ - EN 12210<br>(DEFLECTION CRITEIA)              | <b>A</b> (L/150)                    |                       | <b>B</b> (L/200)     |                    |                    | <b>C</b> (L/300)                      |                      |                     |                    |
| SİSTEM UF DEĞERİ - EN 10077-2<br>(THERMAL INSULATION VALUE)   |                                     |                       |                      |                    |                    |                                       | 2,6                  | 5~2,95 V            | V/M²K              |

# ISI YALITIM DEĞERLERİ (UF) / THERMAL INSULATION VALUE (UF):

Cam Kalınlıkları *(glass thickness)* : min. 9mm - max. 44mm

Cam Kalınlıkları (glass thickness): min. 9mm - max. 44mm

Cam Kalınlıkları (glass thickness) : min. 23mm - max. 48mm