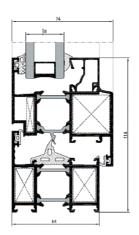

### TEKNİK ÖZELLİKLER / TECHNICAL PROPERTIES

| KASA DERINLIĞİ / FRAME DEPTH                 | 64,2mm          |
|----------------------------------------------|-----------------|
| KANAT DERİNLİĞİ / VENT DEPTH                 | 74,2mm          |
| PROFİL ET KALINLIĞI / PROFILE WALL THICKNESS | 1,6 / 1,8 / 2mm |
| MAX. CAM KALINLIĞI / MAX. GLASS THICKNESS    | 44mm            |
| ISI BARİYERLERİ / THERMAL INSULATION BAR     | 24mm            |