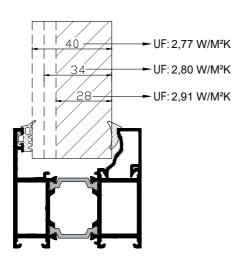

## PERFORMANS DEĞERLERİ / PERFORMANCE VALUES

|                                                               | HOVE OF TABLE !                     |                       |                      |                    |                    |                                       |                      |                     |                    |
|---------------------------------------------------------------|-------------------------------------|-----------------------|----------------------|--------------------|--------------------|---------------------------------------|----------------------|---------------------|--------------------|
| HAVA GEÇİRGENLİĞİ - EN 12207<br>(AIR PERMEABILITY)            | <b>1</b> (150 Pa) <b>2</b> (300 Pa) |                       | <b>2</b><br>(300 Pa) |                    | <b>3</b> (450 Pa)  |                                       | <b>4</b> (600 Pa)    |                     |                    |
| SU SIZDIRMAZLIĞI - EN 12208<br>(WATERTIGHTNESS)               | '                                   | <b>3A</b><br>00 Pa) ( | <b>4A</b><br>150 Pa) | <b>5A</b> (200 Pa) | <b>6A</b> (250 Pa) | <b>7A</b> (300 Pa)                    | <b>8A</b><br>(450 Pa | <b>9A</b> (600 Pa)  | <b>E</b> (600+ Pa) |
| RÜZGAR YÜKÜNE DAYANIM - EN 12210<br>(RESISTANCE TO WIND LOAD) | <b>1</b> (400 Pa)                   | (800                  | <b>2</b><br>) Pa)    | <b>3</b> (1200 Pa  | a) (1              | <b>4</b> (1600 Pa) <b>5</b> (2000 Pa) |                      | <b>E</b> (2000+ Pa) |                    |
| SEHİM KRİTERİ - EN 12210<br>(DEFLECTION CRITEIA)              | <b>A</b> (L/150)                    |                       | <b>B</b> (L/200)     |                    |                    | <b>C</b> (L/300)                      |                      |                     |                    |
| SİSTEM UF DEĞERİ - EN 10077-2<br>(THERMAL INSULATION VALUE)   |                                     |                       |                      |                    |                    |                                       | 2,6                  | 5~2,95 V            | V/M²K              |

# ISI YALITIM DEĞERLERİ (UF) / THERMAL INSULATION VALUE (UF):

Cam Kalınlıkları *(glass thickness)* : min. 9mm - max. 44mm

Cam Kalınlıkları (glass thickness): min. 9mm - max. 44mm

Cam Kalınlıkları (glass thickness) : min. 23mm - max. 48mm